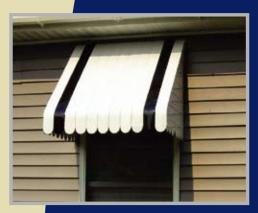

#### Window and Door Awnings: Canvas, Fabric or Aluminum

"Our new awnings look great and make our rooms so much cooler! We're surprised by how light our rooms stayed as well. Great work!" Becky R.