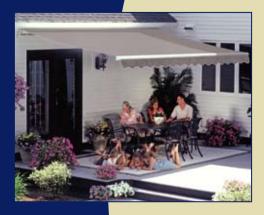

### Deck, Patio and Porch Awnings: Motorized, Manually Retracted or Stationary

"The awning has made a great addition to our deck area. We wish we had done it years ago. We are pleased with everything and glad we had you do it!" Stan E.